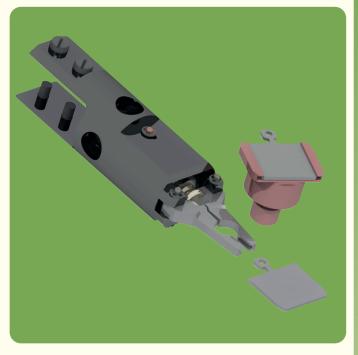

## DATA SHEET - M-PGRMS(CUSTOM)

Pincer With Customised Jaws For Sample Transporters

## Introduction

This pincer grip fits to all M-RMJ, M-RMD, M-RMJG and M-RMDG dual shaft sample transporters. Customized jaws can be installed for a variety of different sample holders. Please contact us for a detailed discussion of your requirements.

The opening/closing of the pincer is done with approximately a quarter turn of the outer magnet assembly of the sample transporter.

| Description                                         | Part Code       |
|-----------------------------------------------------|-----------------|
| Pincer with customised jaws for sample transporters | M-PGRMS(CUSTOM) |
|                                                     |                 |

Jaws

Bespoke, as per customer requirements