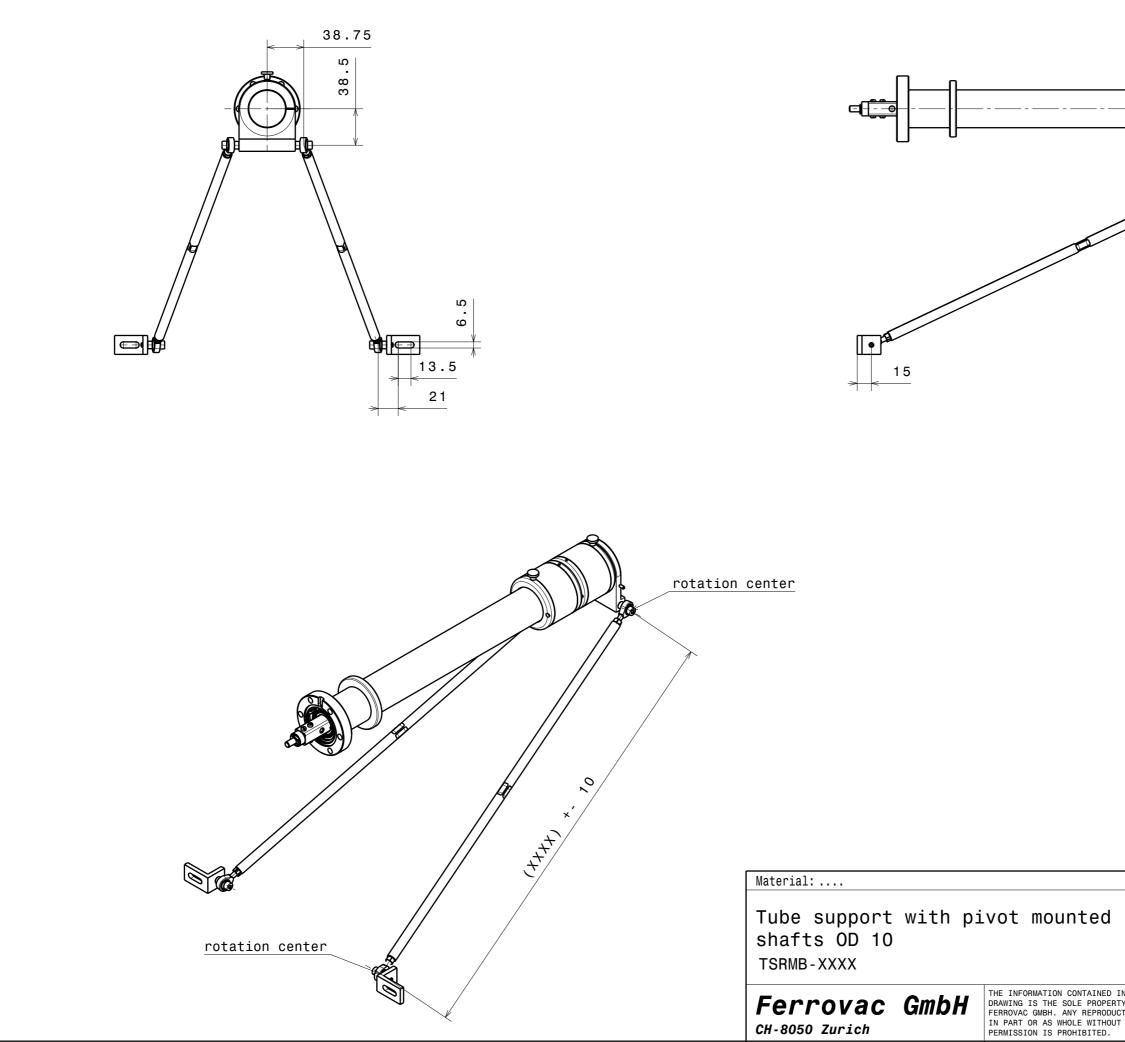

## Introduction

This tube support features two alignment shafts with 10mm (M-TSRMB-X) or 16mm (M-TSRMBS-X) OD. Left/right threaded pivot mounts allow for linear and angular adjustment. In combination with our port aligners these alignment shafts are very helpful for proper alignment of the sample tranporter axis, while at the same time protecting it against accidental bending.

X: distance from pivot point to pivot point of the two ball joints on the same shaft

Ideally if X < 500mm use a tube support M-TSRMB with pivot mounted shafts OD 10mm if X > 500mm use M-TSRMBS-X

| Description                                                              | Part Code  |
|--------------------------------------------------------------------------|------------|
| Tube support with pivot mounted shafts OD=10mm (up to 1000mm length - X) | M-TSRMB-X  |
| Tube support with pivot mounted shafts OD=16mm (up to 1800mm length - X) | M-TSRMBS-X |
| Lock ring tube support bracket (for 40mm tubes)                          | M-LRRMTSBS |