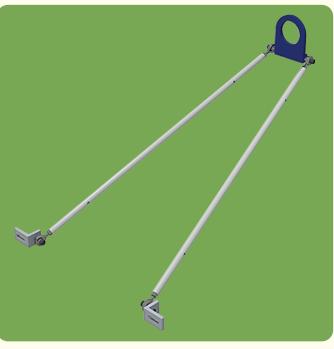

## Introduction

This tube support features two alignment shafts with 10mm (M-TSRMB-X) or 16mm (M-TSRMBS-X) OD. Left/right threaded pivot mounts allow for linear and angular adjustment. In combination with our port aligners these alignment shafts are very helpful for proper alignment of the sample tranporter axis, while at the same time protecting it against accidental bending.