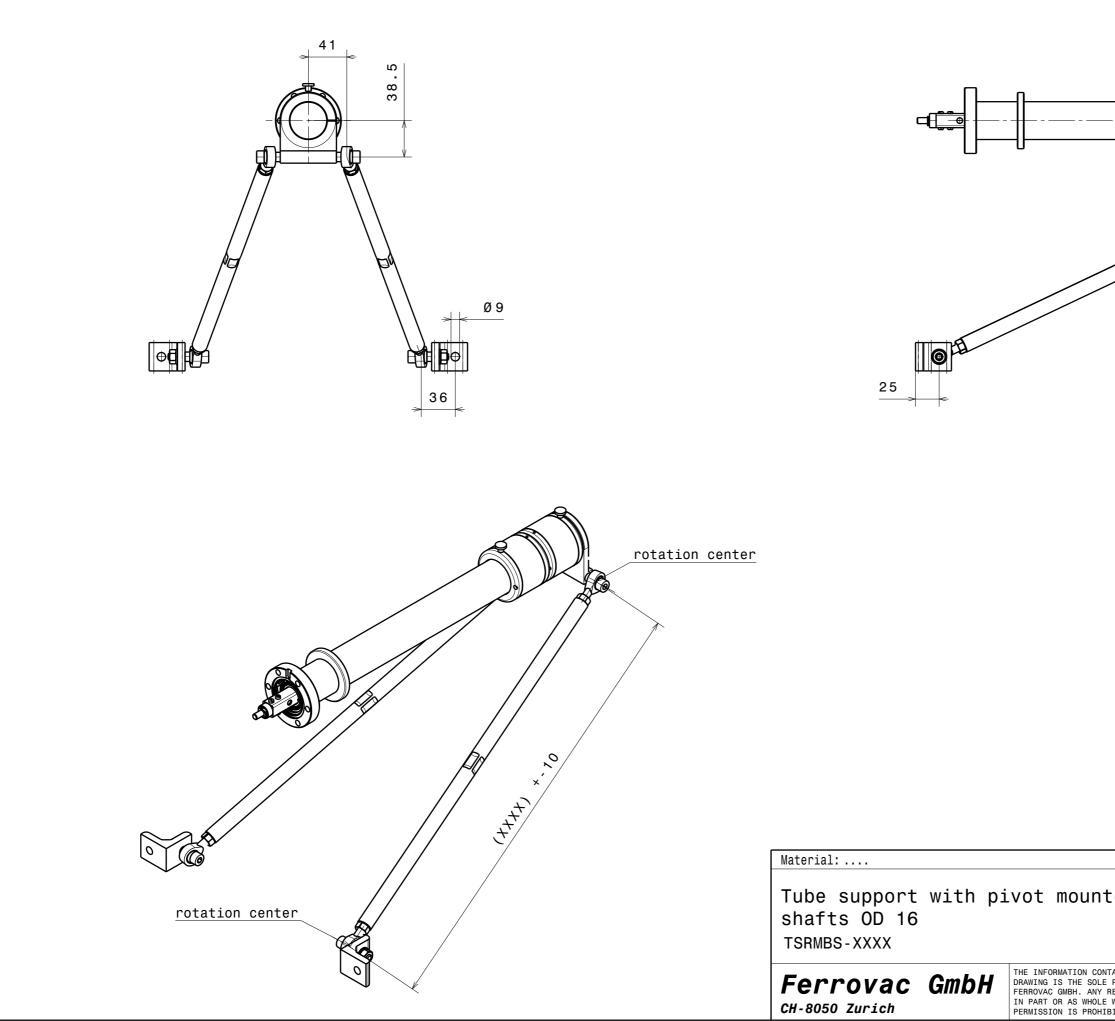

## Introduction

This tube support features two alignment shafts with 10mm (M-TSRMB-X) or 16mm (M-TSRMBS-X) OD. Left/right threaded pivot mounts allow for linear and angular adjustment. In combination with our port aligners these alignment shafts are very helpful for proper alignment of the sample tranporter axis, while at the same time protecting it against accidental bending.

X: distance from pivot point to pivot point of the two ball joints on the same shaft

Ideally if X < 500mm use a tube support M-TSRMB with pivot mounted shafts OD 10mm if X > 500mm use M-TSRMBS-X

| Description                                                              | Part Code  |
|--------------------------------------------------------------------------|------------|
| Tube support with pivot mounted shafts OD=10mm (up to 1000mm length - X) | M-TSRMB-X  |
| Tube support with pivot mounted shafts OD=16mm (up to 1800mm length - X) | M-TSRMBS-X |
| Lock ring tube support bracket (for 40mm tubes)                          | M-LRRMTSBS |