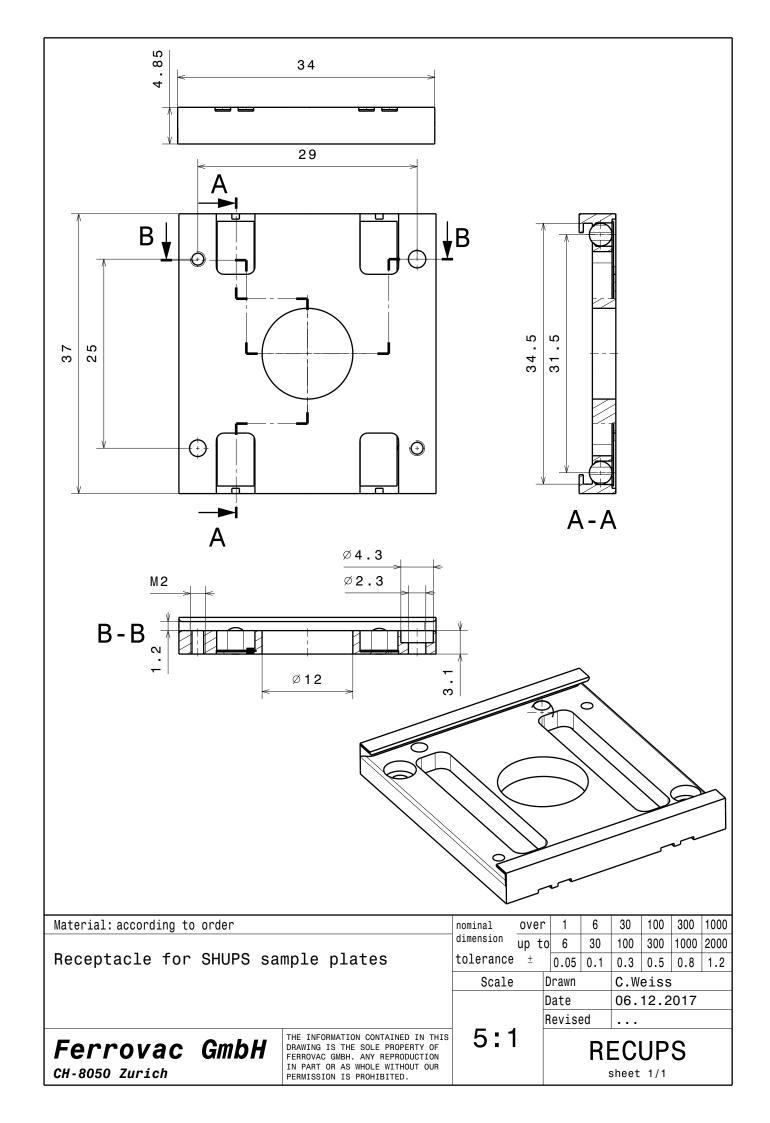

## Introduction

The MRECUPS receptacle for M-SHUPSCH sample plates is manufactured from one block. The sample plate is secured by two ruby spheres that are pressed against the rear of the sample plate by a leaf spring.

## **Specifications:**

Fully UHV compatible

With a central opening for optical access from the rear side

Material:

Receptor: stainless steel 1.4301

Spheres: saphire

Leaf springs: molybdenum