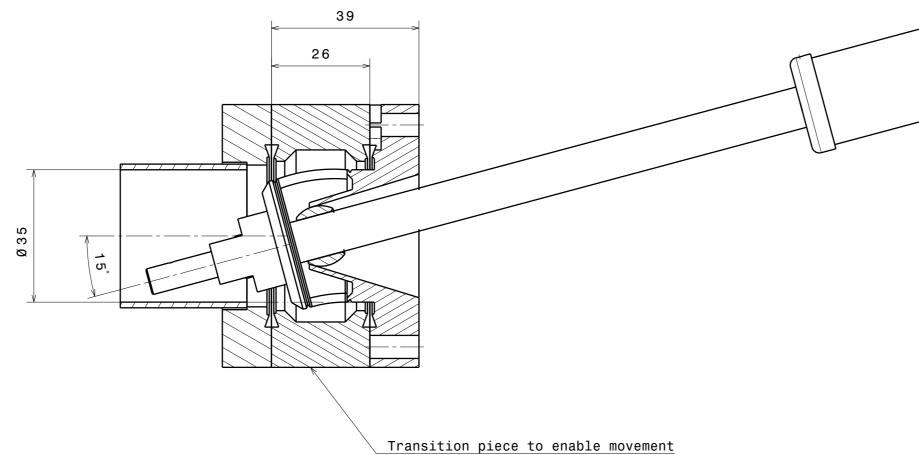

## Introduction

Ideally, wobblesticks are mounted on DN40CF flanges with oversized tubes. If no such flange is used, the deflection of M-WM40 and M-WMG40 wobblesticks is limited as the bellows can collide and also get damaged! For an inner diameter of 35 mm, deflection is even inhibited. To restore some deflection and to ensure there is no risk of damaging the bellows, we recommend the use of a BP40.

To align the wobblestick, we suggest using an  $\operatorname{M-WM-TS}$ 

Description
Bellow protection for wobble sticks\*

Part Code M-BP40