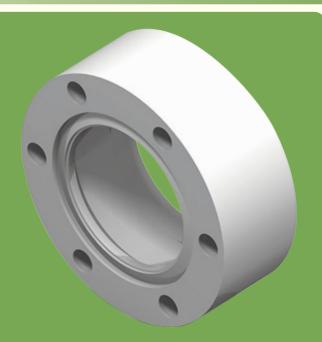

To align the wobblestick, we suggest using an  $\operatorname{M-WM-TS}$ 

Description
Bellow protection for wobble sticks\*

Part Code M-BP40

## **Specifications:**

Materials

Stainless steel 1.4301

|                                                                                                                                                                                    | DN40CF - fla                                                                                                                       | nge    | A<br>through holes                          |  |
|------------------------------------------------------------------------------------------------------------------------------------------------------------------------------------|------------------------------------------------------------------------------------------------------------------------------------|--------|---------------------------------------------|--|
| Material: fully UHV compatible material       nominal dimension up to 6 30 100 300 1000 2000 tolerance ±         Bellows Protection for       1 6 30 100 300 1000 2000 tolerance ± |                                                                                                                                    |        |                                             |  |
| Wobblesticks<br>BP                                                                                                                                                                 | THE INFORMATION CONTAINED IN THIS                                                                                                  | Scale  | Drawn Brunner<br>Date 31.03.2015<br>Changed |  |
| Ferrovac GmbH<br>CH-8050 Zurich                                                                                                                                                    | DRAWING IS THE SOLE PROPERTY OF<br>FERROVAC GMBH. ANY REPRODUCTION<br>IN PART OR AS WHOLE WITHOUT OUR<br>PERMISSION IS PROHIBITED. | Rev. A | BP40<br>sheet 1/2                           |  |