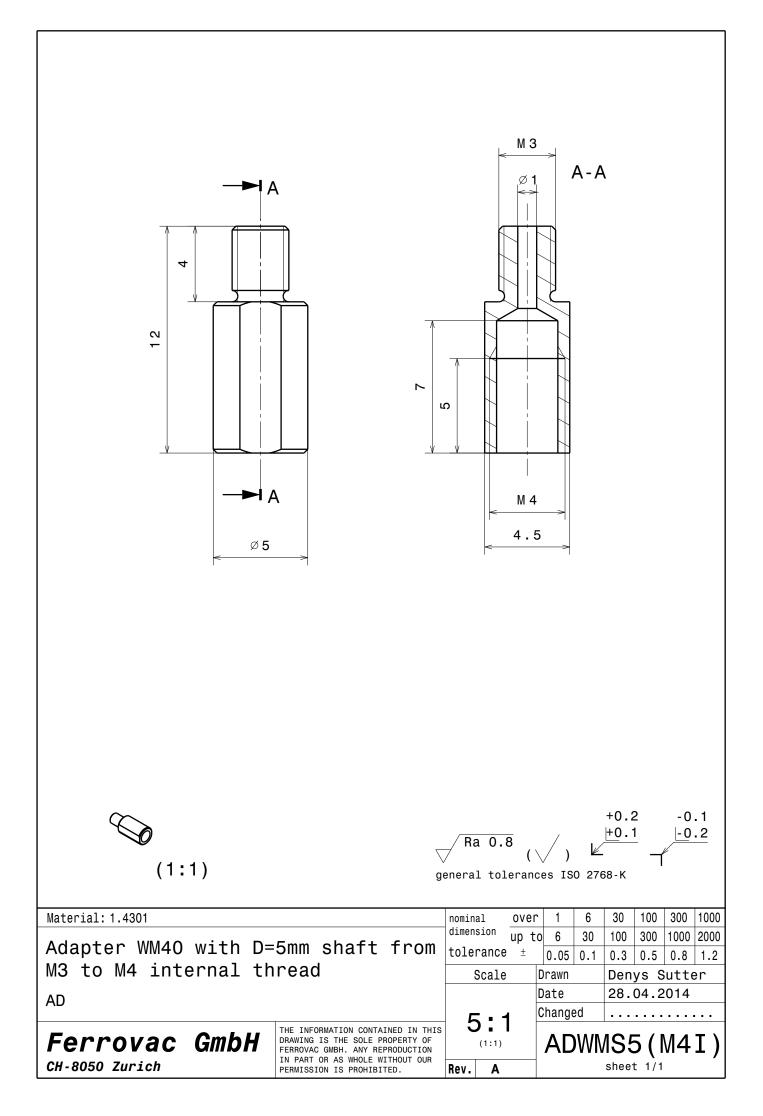

For further information or different kinds/ dimensions of such adapters, please contact us

| Description                                                   | Part Code           |
|---------------------------------------------------------------|---------------------|
| Adapter M-WM40 with D=5mm shaft from M3 to M4 internal thread | M-ADWMS5(M4I)       |
| Adapter M-WM40 with D=7mm shaft from M4 to M3 internal thread | M-ADWMS7(M3I)       |
| Adapter M-WM40 with D=7mm shaft from M4 to M6 internal thread | M-ADWMS7(M6I)       |
| PEEK Adapter for M-WM40 end piece D=7mm /L=16mm               | M-ADWMS7(70L16PEEK) |