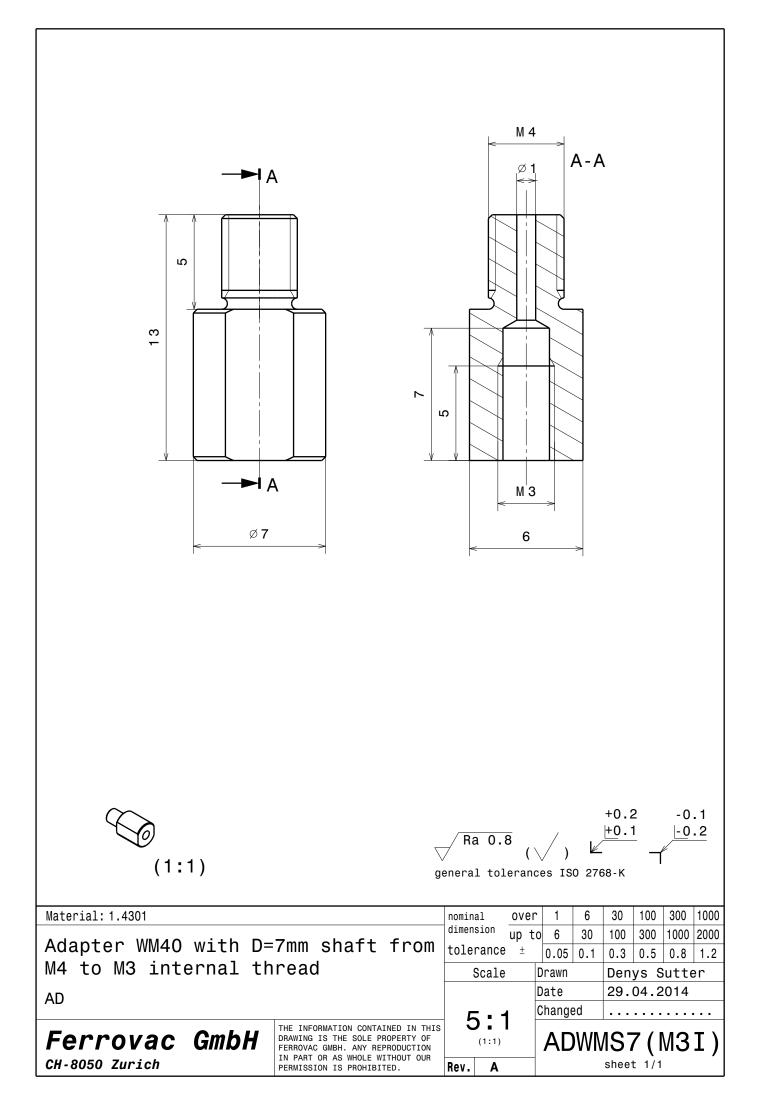

For further information or different kinds/ dimensions of such adapters, please contact us

| Description                                                   | Part Code           |
|---------------------------------------------------------------|---------------------|
| Adapter M-WM40 with D=5mm shaft from M3 to M4 internal thread | M-ADWMS5(M4I)       |
| Adapter M-WM40 with D=7mm shaft from M4 to M3 internal thread | M-ADWMS7(M3I)       |
| Adapter M-WM40 with D=7mm shaft from M4 to M6 internal thread | M-ADWMS7(M6I)       |
| PEEK Adapter for M-WM40 end piece D=7mm /L=16mm               | M-ADWMS7(70L16PEEK) |