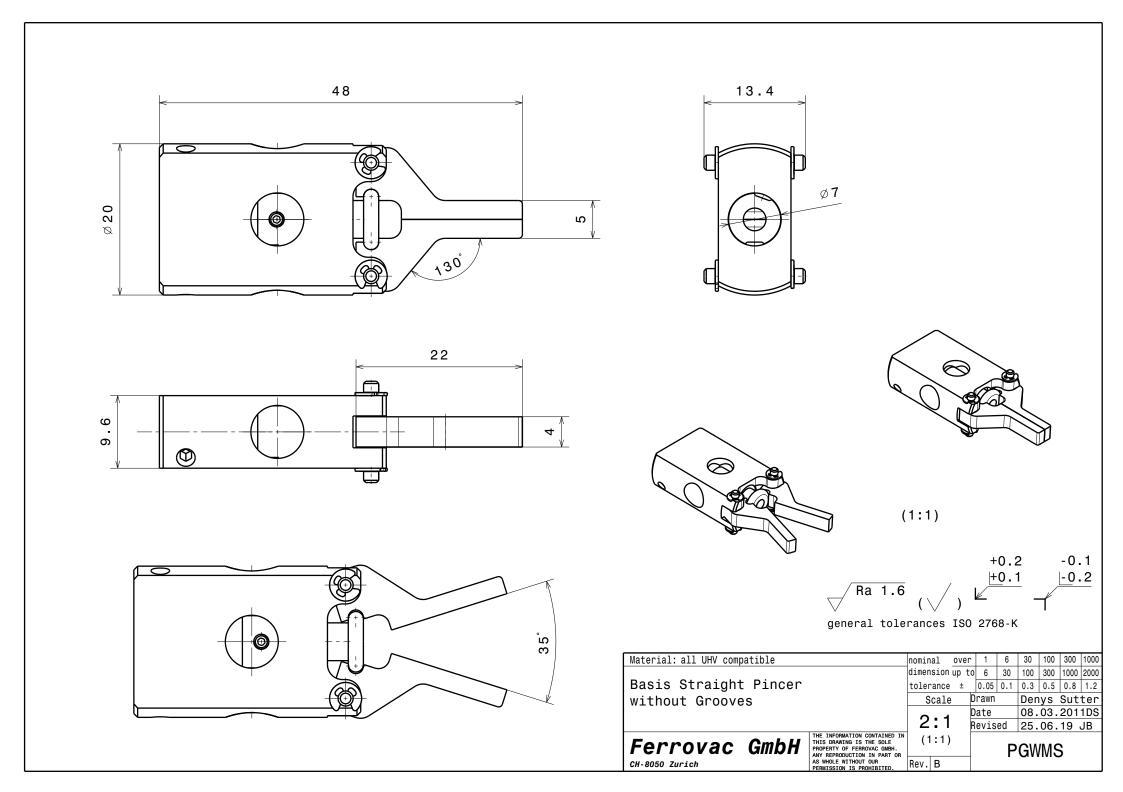

Adds 27.0 to dimension Y of the main product.

| Description                           | Part Code |
|---------------------------------------|-----------|
| Basic straight pincer without grooves | M-PGWMS   |

Jaw Opening

35°