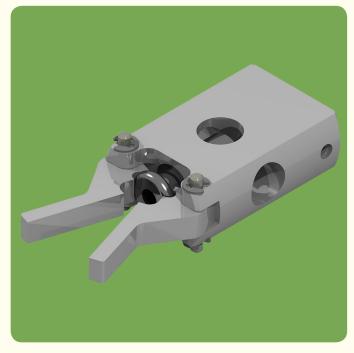

## DATA SHEET - M-PGWMS

Straight Pincer Grips With Plain Jaws

## Introduction

A straight pincer grip style pincer. This product is a base model for you to customize yourself according to your application.

For special or complicated pincer designs please do not hesitate to contact us and we'll gladly offer you a custom solution specifically designed to fit your needs